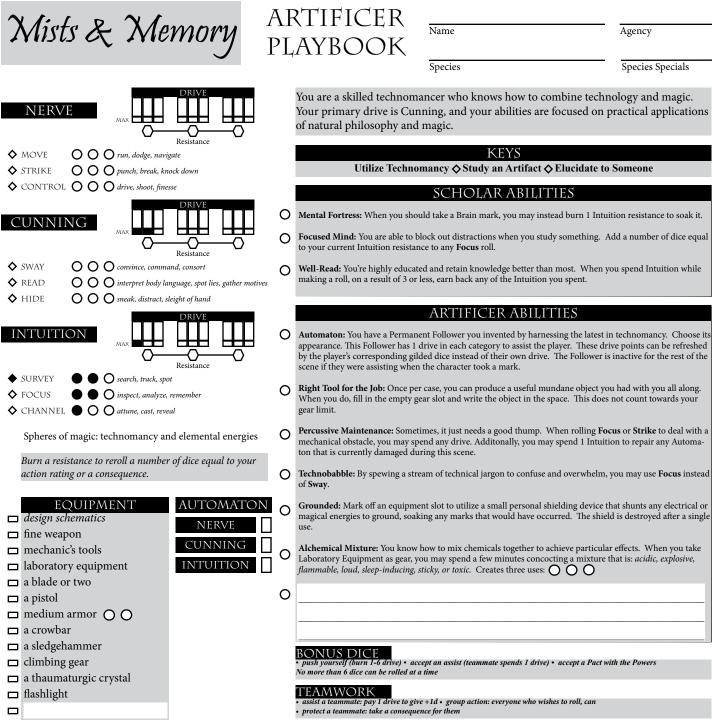

# ARTIFICER Name PLAYBOOK Species

Agency

Why did you join the Agency?

KEYS

Utilize Technomancy  $\diamond$  Study an Artifact  $\diamond$  Elucidate to Someone

SCHOLAR ABILITIES

ARTIFICER ABILITIES

Species Specials